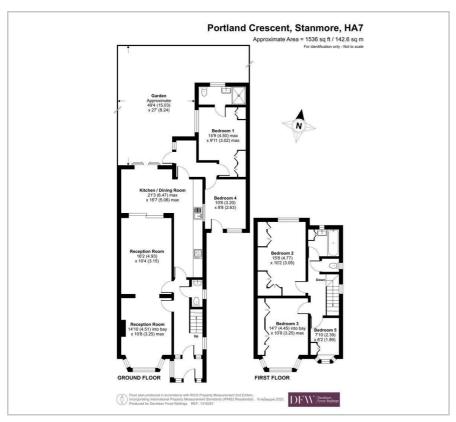

## Viewing

Please contact our Davidson Frost-Wellings Office on 020 8954 8806 if you wish to arrange a viewing appointment for this property or require further information.

Three reception rooms

Off street parking for four cars

Chain free

**Excellent location** 

Two bathrooms

Floor Plan Area Map

EU Directive 2002/91/EC

Not energy efficient - higher running costs

**England & Wales** 

These particulars, whilst believed to be accurate are set out as a general outline only for guidance and do not constitute any part of an offer or contract. Intending purchasers should not rely on them as statements of representation of fact, but must satisfy themselves by inspection or otherwise as to their accuracy. No person in this firms employment has the authority to make or give any representation or warranty in respect of the property.